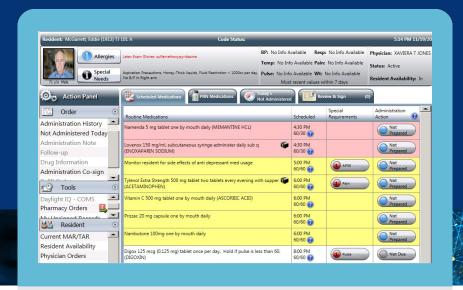

## **PRODUCT BENEFITS:**

- Addresses adverse event and improves compliance. eMAR cuts 2-4 days nurses spend reconciling orders every month.
- Puts extensive detail in front of nurses managing orders, including a photograph, last vitals, allergies, special needs, physician, and more.
- With the average resident on eight or more medications per day, fast, accurate, timely delivery of orders and treatments for residents is mission critical. Your reputation and revenues depend on it.

## PRODUCT EXPERIENCE:

- Monitor how drugs are tolerated or refused over time.
- Prompt for infection control with antibiotic orders.
- Optional pharmacy interoperability takes efficiency to new heights.
- Deliver person-centered care at its finest with special requirements: create personalized ones, use a stock set or add to a library.